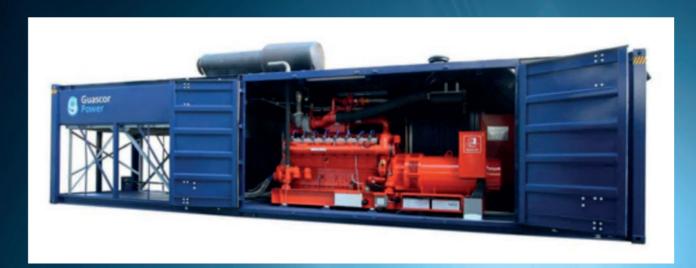

Engines and generator sets of 30 – 2000kW of a premium brand with the highest efficiency. These engines are suitable both for both high-end and low-end industry, and due to the way these engines have been put together, they can run at full capacity with minimum maintenance costs.