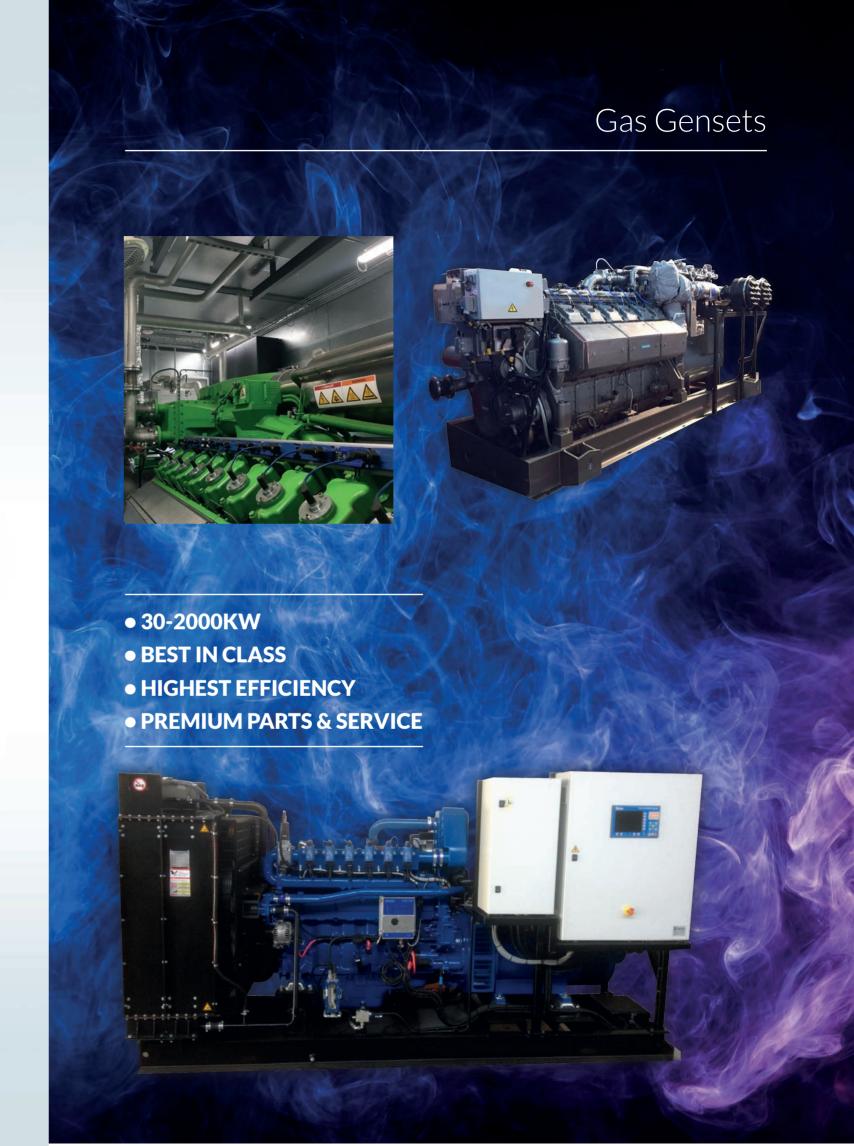

## Gas Engines

- 30-2000KW
- BEST IN CLASS
- HIGHEST EFFICIENCY
- PREMIUM PARTS & SERVICE

Engines and generator sets of 30 – 2000kW of a premium brand with the highest efficiency. These engines are suitable both for both high-end and low-end industry, and due to the way these engines have been put together, they can run at full capacity with minimum maintenance costs.