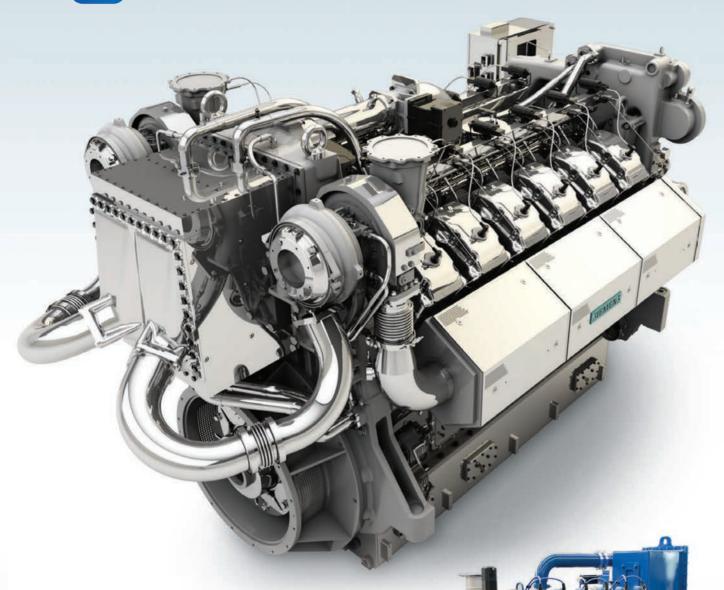

## Gas Engines

- 30-2000KW
- BEST IN CLASS
- HIGHEST EFFICIENCY
- PREMIUM PARTS & SERVICE

Engines and generator sets of 30 – 2000kW of a premium brand with the highest efficiency. These engines are suitable both for both high-end and low-end industry, and due to the way these engines have been put together, they can run at full capacity with minimum maintenance costs.